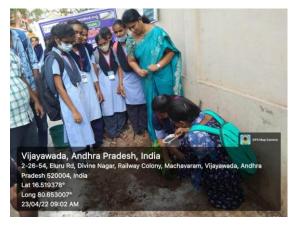

## DEPARTMENT OF BOTANY

Department of Botany observed cleanliness Drive week from 21-26<sup>th</sup> April, 2022. In this programme, a ralley was conducted to aware the local people at Gunadala area about the importance of cleanliness in surroundings and how the communicable diseases will spread in unhygienic Environment. Keeping the environment clean is important to being healthy. Many disease causing germs exist in dirty environments, such as the ones that cause diarrhoea and worm infections. This means that many diseases can be prevented through good personal hygiene, and by keeping the environment clean. A plantation program me was carried out by students with the help of local carporator. Trees contribute to their environment over long periods of time by providing oxygen, improving air quality, climate amelioration, conserving water, preserving soil, and supporting wildlife. Plastic awareness programme was conducted to raise awareness about the issues of plastic pollution and its harmful impact on the natural environment.