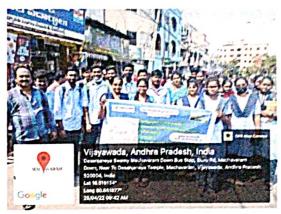

## **CLEANLINESS DRIVE - April 2022**

## DEPARTMENT OF BOTANY

Department of Botany observed cleanliness Drive week from 21-26<sup>th</sup> April, 2022. In this programme, a ralley was conducted to aware the local people at Gunadala area about the importance of cleanliness in surroundings and how the communicable diseases will spread in unhygienic Environment. Keeping the environment clean is important to being healthy. Many disease causing germs exist in dirty environments, such as the ones that cause diarrhoea and worm infections. This means that many diseases can be prevented through good personal hygiene, and by keeping the environment clean. A plantation program me was carried out by students with the help of local carporator. Trees contribute to their environment over long periods of time by providing oxygen, improving air quality, climate amelioration, conserving water, preserving soil, and supporting wildlife. Plastic awareness programme was conducted to raise awareness about the issues of plastic pollution and its harmful impact on the natural environment.