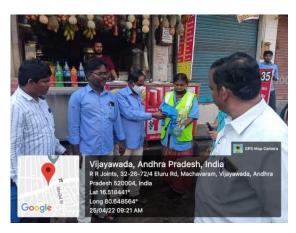

## DEPARTMENT OF BOTANY

Department of Botany observed cleanliness Drive week from 21-26<sup>th</sup> April, 2022. In this programme, a ralley was conducted to aware the local people at Gunadala area about the importance of cleanliness in surroundings and how the communicable diseases will spread in unhygienic Environment. Keeping the environment clean is important to being healthy. Many disease causing germs exist in dirty environments, such as the ones that cause diarrhoea and worm infections. This means that many diseases can be prevented through good personal hygiene, and by keeping the environment clean. A plantation program me was carried out by students with the help of local carporator. Trees contribute to their environment over long periods of time by providing oxygen, improving air quality, climate amelioration, conserving water, preserving soil, and supporting wildlife. Plastic awareness programme was conducted to raise awareness about the issues of plastic pollution and its harmful impact on the natural environment.