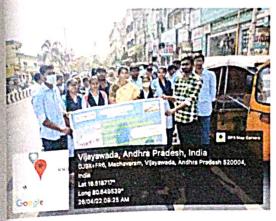

## **CLEANLINESS DRIVE - April 2022**

## DEPARTMENT OF BOTANY

Department of Botany observed cleanliness Drive week from 21-26<sup>th</sup> April, 2022. In this programme, a ralley was conducted to aware the local people at Gunadala area about the importance of cleanliness in surroundings and how the communicable diseases will spread in unhygienic Environment. Keeping the environment clean is important to being healthy. Many disease causing germs exist in dirty environments, such as the ones that cause diarrhoea and worm infections. This means that many diseases can be prevented through good personal hygiene, and by keeping the environment clean. A plantation program me was carried out by students with the help of local carporator. Trees contribute to their environment over long periods of time by providing oxygen, improving air quality, climate amelioration, conserving water, preserving soil, and supporting wildlife. Plastic awareness programme was conducted to raise awareness about the issues of plastic pollution and its harmful impact on the natural environment.