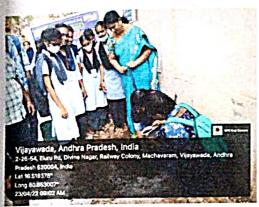

## **CLEANLINESS DRIVE - April 2022**

## DEPARTMENT OF BOTANY

Department of Botany observed cleanliness Drive week from 21-26<sup>th</sup> April, 2022. In this programme, a ralley was conducted to aware the local people at Gunadala area about the importance of cleanliness in surroundings and how the communicable diseases will spread in unhygienic Environment. Keeping the environment clean is important to being healthy. Many disease causing germs exist in dirty environments, such as the ones that cause diarrhoea and worm infections. This means that many diseases can be prevented through good personal hygiene, and by keeping the environment clean. A plantation program me was carried out by students with the help of local carporator. Trees contribute to their environment over long periods of time by providing oxygen, improving air quality, climate amelioration, conserving water, preserving soil, and supporting wildlife. Plastic awareness programme was conducted to raise awareness about the issues of plastic pollution and its harmful impact on the natural environment.