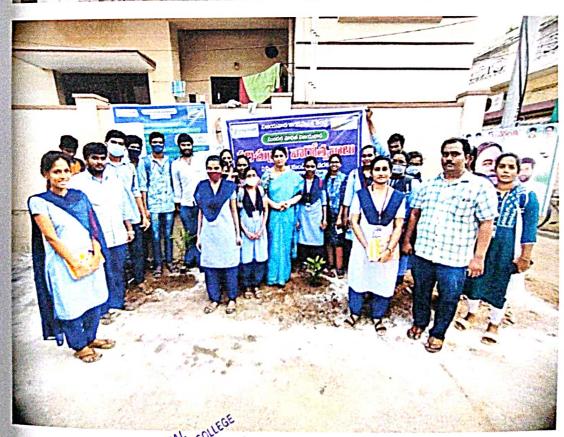

## **CLEANLINESS DRIVE - April 2022**

## DEPARTMENT OF BOTANY

Department of Botany observed cleanliness Drive week from 21-26<sup>th</sup> April, 2022. In this programme, a ralley was conducted to aware the local people at Gunadala area about the importance of cleanliness in surroundings and how the communicable diseases will spread in unhygienic Environment. Keeping the environment clean is important to being healthy. Many disease causing germs exist in dirty environments, such as the ones that cause diarrhoea and worm infections. This means that many diseases can be prevented through good personal hygiene, and by keeping the environment clean. A plantation program me was carried out by students with the help of local carporator. Trees contribute to their environment over long periods of time by providing oxygen, improving air quality, climate amelioration, conserving water, preserving soil, and supporting wildlife. Plastic awareness programme was conducted to raise awareness about the issues of plastic pollution and its harmful impact on the natural environment.