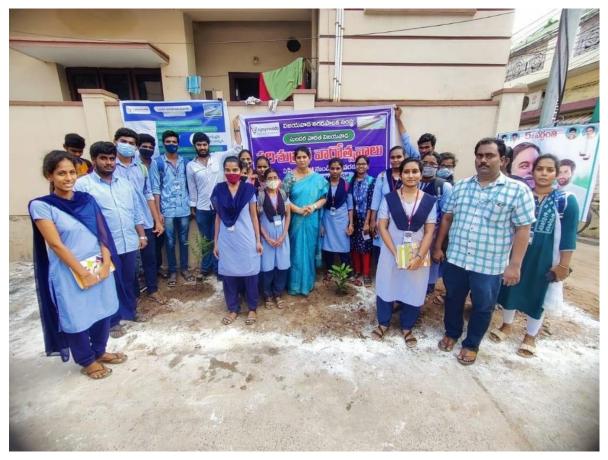

## DEPARTMENT OF BOTANY

Department of Botany observed cleanliness Drive week from 21-26<sup>th</sup> April, 2022. In this programme, a ralley was conducted to aware the local people at Gunadala area about the importance of cleanliness in surroundings and how the communicable diseases will spread in unhygienic Environment. Keeping the environment clean is important to being healthy. Many disease causing germs exist in dirty environments, such as the ones that cause diarrhoea and worm infections. This means that many diseases can be prevented through good personal hygiene, and by keeping the environment clean. A plantation program me was carried out by students with the help of local carporator. Trees contribute to their environment over long periods of time by providing oxygen, improving air quality, climate amelioration, conserving water, preserving soil, and supporting wildlife. Plastic awareness programme was conducted to raise awareness about the issues of plastic pollution and its harmful impact on the natural environment.