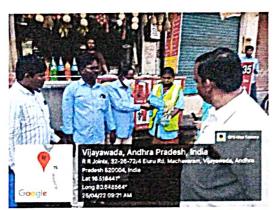

## **CLEANLINESS DRIVE - April 2022**

## DEPARTMENT OF BOTANY

Department of Botany observed cleanliness Drive week from 21-26<sup>th</sup> April, 2022. In this programme, a ralley was conducted to aware the local people at Gunadala area about the importance of cleanliness in surroundings and how the communicable diseases will spread in unhygienic Environment. Keeping the environment clean is important to being healthy. Many disease causing germs exist in dirty environments, such as the ones that cause diarrhoea and worm infections. This means that many diseases can be prevented through good personal hygiene, and by keeping the environment clean. A plantation program me was carried out by students with the help of local carporator. Trees contribute to their environment over long periods of time by providing oxygen, improving air quality, climate amelioration, conserving water, preserving soil, and supporting wildlife. Plastic awareness programme was conducted to raise awareness about the issues of plastic pollution and its harmful impact on the natural environment.